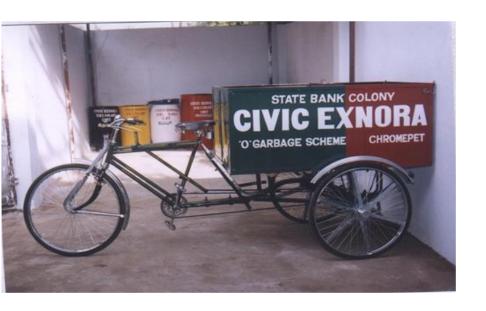

## Your Problem is you Gift

Your neighborhood waste can become funds for you to run your ExNoRa, by taking a land for rent, putting up a shed, collecting waste from your members & converting the same as COMPOST

# Sale of Recyclable Paper