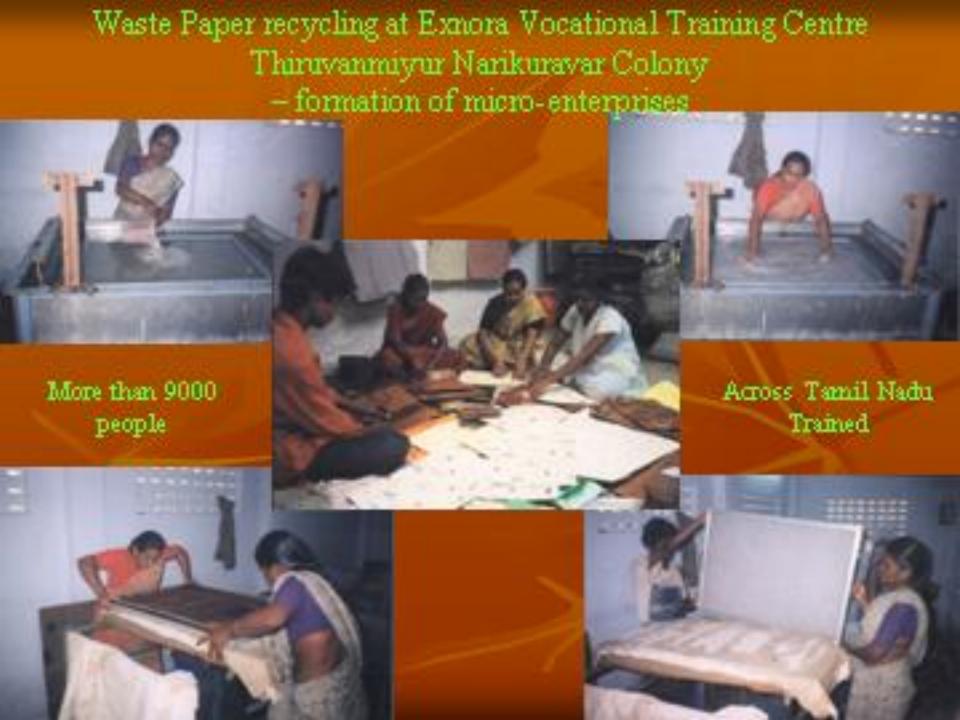

#### Paper Recycling – Handmade Papers

Here is the money that you need.
Just commence your efforts &
approach Corporates. Now Business
Houses' contribution for social
causes out of their profit under their
CSR has been made compulsory by a
Central Government Act.

You can approach corporates with your appeal, explaining your social & environmental services rendered through your ExNoRa Seva Center of your ExNoRa Innovators Club.

**ExNoRa International** enjoys 80 G exemption and you can seek their support & guidance