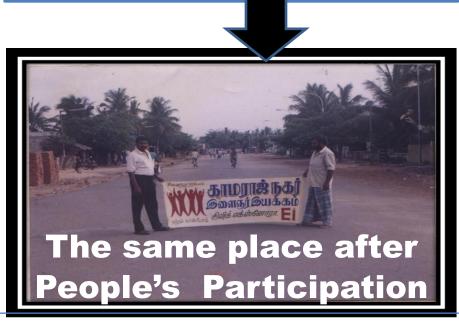

People pulling together the mammoth Temple Car is the best National Example for People's Participation

Part of "ART of HEART" i.e. "Jeevan Shastra" for Being Human Being

**ExNoRa** Example of converting mere **POPULATION** as **SOCIAL CAPITAL** & **Residents** as **Citizens**. Here is one out of thousands

A ROAD filled with garbage not gravel. If people organise themselves make it a real thoroughfare, what will happen?

**NOW** it the PARENTS' TURN to make their roads like this

Part of "ART of HEART" i.e. "Jeevan Shastra" for Being Human Being