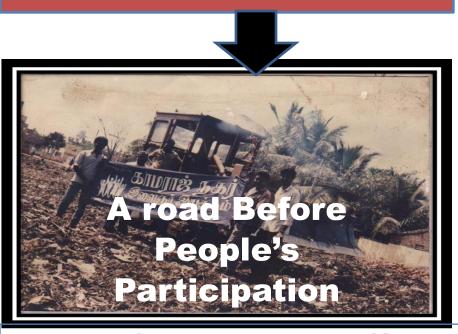

A ROAD filled with garbage not gravel. If people organise themselves make it a real thoroughfare, what will happen?

**NOW** it the PARENTS' TURN to make their roads like this

Part of "ART of HEART" i.e. "Jeevan Shastra" for Being Human Being