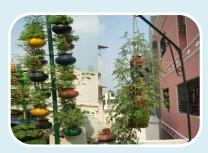

## SKY FARMING

PIPE METHOD

**Pipe Method** 

**POT METHOD** 

STAND METHOD

**ZIGZAG METHOD** 

8. Terrace Sky farm & **Nursery Nurtury** 7. Green Depot 6. Eco Depot 5. Greenery Granary 4. Organic Oxygenic 3. Train Terrain 2. Humanity Divinity Bank 1. Hearts' Union **Ground Floor: Car Park** 

8.TOP MOST TERRACE can be a VERTICAL SKY-FARM with a NURSERY selling Plants