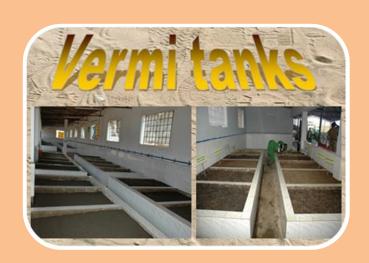

# Centralised Composting Place

Vermi Composting

Aerobic Composting

**Anaerobic Composting** 